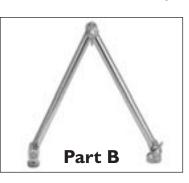

#### **Parts:**

5. Attach Part B to Part A.

6. Attach Part C to Part B.

7. Adjust all parts as desired.

NOTES: You can use a wrench to tighten connections at any step. • When tightening, put a rag around the shower connections to protect them.